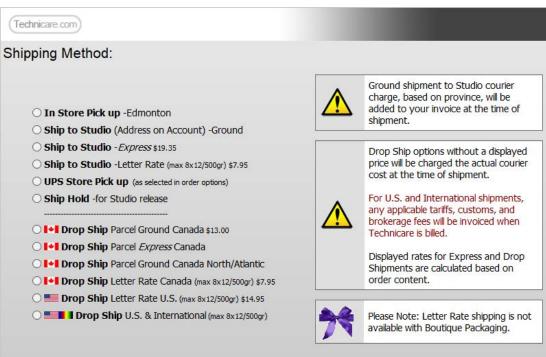

## **SHIP TO STUDIO:**

Ship to Studio - GROUND: When you choose this service, your orders will ship via ground service with a tracking number to your address on file. To keep the "Ship to Studio" affordable and cost predictable, we provide a subsidized flat-rate cost. See the chart below. Any beyond point oversize will be charge actual cost.

SHIP TO STUDIO - EXPRESS: When you request the Express Shipping Service, your order will ship on a priority basis.

The ROES ordering software will calculate the shipping cost when this service is selected.

Any express or beyond point oversize will be charge actual cost.

**SHIP TO STUDIO - LETTER RATE:** This service is our most economical, but **Letter Rate Service is not traceable**, and it does not include our Delivery Guarantee. The cost for reprinting and shipping orders that fail delivery or get damaged, falls on the studio. The delivery time is approximately 2 to 21 business days. This service is designed for smaller print orders that can be sent directly to the studio in sturdy cardboard mailers up to a maximum print size of 8"x12" and/or 500gr.

## **UPS STORE PICK-UP** (As Selected in order options) (Canada Only):

For your convenience, we can ship packages to most UPS Stores across Canada to be held for pick up. Shipping ground Flat Rate will apply. The UPS Store must be part of the UPS Access Point Program with UPS. Canadian UPS Stores can be selected in the drop-down menu in the order options screen. **Please note**: You will be notified by e-mail when packages leave our Edmonton lab. Orders are held at these independently owned stores for only 5 business days; after this time packages will be sent back for re-delivery. To see delivery times and charges please refer to the "Ship to Studio" chart. The maximum product size for this service is 24"x36".

## SHIP HOLD - for studio release:

Allows you to control precisely when orders are shipped. Orders marked with the Ship Hold Option will be collected and released upon your request. Monitor the progress of all orders using our online Order Tracking System and simply contact us when you want them sent. Payment for all Ship Hold orders will be processed at the end of the month.

### **DROP-SHIPPING:**

Another shipping service is our Drop Ship Program. If you choose this service, we will ship your orders directly to your client's address. We won't include any invoicing with orders. Our drop ship parcel rate includes tracking and insurance, whereas our letter rate option does not.

| Drop Ship Service<br>Levels                                                | RATES                                     | Delivery times in business days    | Tracking |
|----------------------------------------------------------------------------|-------------------------------------------|------------------------------------|----------|
| Drop Ship Parcel<br>Ground Canada                                          | \$13.00 to \$88.80<br>See drop ship table |                                    |          |
| Drop Ship Parcel<br>Ground Canada<br>North/Atlantic                        | Actual courier cost                       | See Ship to Studio Ground<br>Chart | YES      |
| Drop Ship Parcel Ex-<br>press Canada                                       | Actual courier cost                       |                                    |          |
| Drop Ship Letter Rate<br>Canada<br>Maximum size is<br>8"x12" and/or 500gr. | \$7.95                                    | 2-21days*                          | NO       |
| Drop Ship Letter Rate USA Maximum size is 8"x12" and/or 500gr.             | \$17.25                                   |                                    | NO       |
| Drop Ship Internation-<br>al and USA                                       | Quote                                     | Will be provided with the quote    | YES      |

!For U.S. and international shipments, any applicable customs and brokerage fees will be invoiced when Technicare is billed!

Any express or beyond point oversize will be charge actual cost.

<sup>\*</sup> Approximate delivery times. Information provided by the courier.