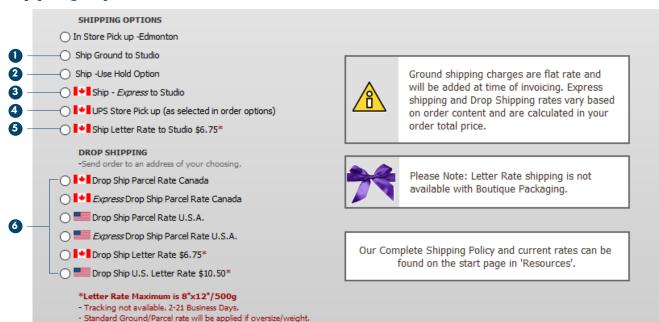

## **Shipping Options:**

1. Ship Ground to Studio (USA or CAN): When you choose this service, your orders will ship via ground service with a tracking number to your address on file. We apply a flat fee shipping charge (see chart below). Studios achieving annual sales of lab services greater than \$6,000.00 will have access to our "Complimentary Shipping program". In order to keep the "Ship Ground to Studio" affordable and cost predictable, we provide a subsidized flat-rate cost.

Approximate delivery times, information provided by the courier

Flat Rate Fuel surcharge of \$1.25 will be in addition to the above rates.

All rates in Canadian Dollars

**2. Ship - Use Hold Option:** Allows you to control precisely when orders are shipped. Orders marked with the Hold Option will be collected and released upon your request. Monitor the progress of all orders using our online Order Tracking System and simply contact us when you want them sent.

\*

**3**. **Ship Express to Studio** (CAN): When you request the Express Shipping Service, your order(s) will ship on a priority basis via UPS Express, Purolator Express or Canada Post Xpress Post. You will be charged an express fee which is based on content, size, weight and value. The ROES ordering software will calculate the

\* Approximate delivery times, information provided by the courier.

\*\*\* Flat Rate Fuel surcharge of \$1.25 will be in addition to the above rates. All rates in Canadian Dollars. shipping cost when this service is selected. This express service applies to shipping only. There is no expedited production of the order in the lab. The orders will ship the same day that they are done if they are completed before the shipping cutoff. **4. UPS Store Pick-Up** (As Selected in order options) (Canada Only): For your convenience we can ship packages to most UPS Stores across Canada to be held for pick up. The UPS Store must be part of the UPS Access Point Program with UPS. Canadian UPS Stores can be selected in the drop-down menu in the order options screen. **Please note:** You will be notified by e-mail when packages leave our Edmonton lab. Orders are held at these independently owned stores for only 5 business days; after this time packages will be sent back for re-delivery. To see delivery times and charges please refer to the "Ship Ground to the Studio" chart. UPS does not charge additional fees for this service. Maximum product size for this service is 24"x36".

**5.** Ship Letter Rate to Studio \$6.75 (CAN): This service is designed for smaller print orders that can be sent direct to the studio in sturdy cardboard mailers up to a maximum print size of 8"x12" and/or 500gr. This service is our most economical, but Letter Rate Service is not traceable, and it doesn't include our Delivery Guarantee. Cost for reprinting orders that fail delivery falls on the studio. The delivery time is between 2 to 21 business days.

**6. DROP-SHIPPING** (USA or CAN): Another shipping service is our Drop Ship Program. If you choose this service, we will ship your orders direct to your client's address. We won't include any paperwork (production sheet or invoice). There are 6 different service levels:

| Drop Ship Service Levels            | RATES                                                                   | Delivery times in business days  | Tracking Availability |  |
|-------------------------------------|-------------------------------------------------------------------------|----------------------------------|-----------------------|--|
| Drop Ship Parcel Rate (CAN)         | \$12.75 to \$72.75<br>(Based on content,<br>size, weight and<br>value)  | See Ship to Studio Chart         | - √                   |  |
| Express Drop Ship Parcel Rate (CAN) | \$ 18.85 to \$84.85<br>(Based on content,<br>size, weight and<br>value) | See Ship Express to Studio Chart |                       |  |
| Drop Ship Parcel Rate (USA)         | \$23.25 to \$83.25<br>(Based on content,<br>size, weight and<br>value)  | See Ship to Studio Chart         | - ✓                   |  |
| Express Drop Ship Parcel Rate (USA) | \$34.91 to \$126.71<br>(Based on content,<br>size, weight and<br>value) | See Ship Express to Studio Chart |                       |  |
| Drop Ship Letter Rate (CAN) **      | \$6.75                                                                  | 2 - 21 days                      | ×                     |  |
| Drop Ship Letter Rate (USA) **      | \$10.50                                                                 | 4 - 8 days                       | ×                     |  |